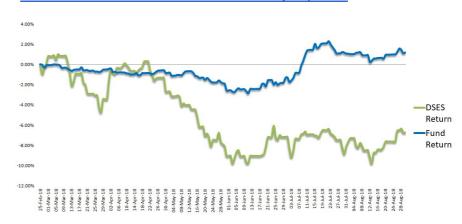

tive dividend to the unit holders in the long-run by investing in a diverse arena of Shariah compliant eligible equity and debt securities of Bangladesh Capital and Money Market.

#### **Basic Information**

Fund Name CAPM IBBL Islamic Mutual

Fund

Fund Type Income

Fund Nature Closed-End

Fund Size BDT 66.853 Crore

Face Value per Unit BDT 10.00

Trustee Investment Corporation of

Bangladesh

Custodian Investment Corporation of

Bangladesh

Sponsor Islami Bank Bangladesh Lim-

ited

Manager CAPM (Capital & Asset Portfolio

Management) Company Ltd.

Auditor Rahman Mostafa Alam & Co.,

**Chartered Accountants** 

#### **Fund Portfolio Statistics**

| 0.001  |
|--------|
| 40.65  |
| 0.48   |
| 0.20%  |
| 16.63% |
| 0.34%  |
|        |

#### Performance of the Fund Since February 25, 2018



#### **Historical NAV Per Unit at Market Value**

| Particulars           | 1 Month | 1 Year | Since Inception |
|-----------------------|---------|--------|-----------------|
| Historical High (BDT) | 10.32   | 10.40  | 10.40           |
| Historical Low (BDT)  | 10.19   | 9.87   | 9.87            |

#### **Asset Allocation**

| Stocks and Mutual Funds   | 54.04% |
|---------------------------|--------|
| Cash and Cash Equivalents | 6.69%  |
| Fixed Income Securities   | 39.27% |

#### **Sector Composition (Stock & Mutual Fund)**



# Top 10 Holdings\*\*

BATASHOE
BXPHARMA
CONFIDCEM
GP
ISLAMIINS
LINDEBD
RECKITTBEN
RENATA
SINGERBD
SQURPHARMA

# **General Disclosure**

All rights reserved by CAPM (Capital & Asset Portfolio Management) Company Limited.

This document is intended to be of g