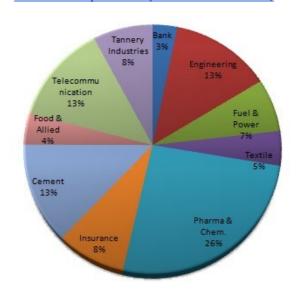

t) Company Ltd.

Auditor Rahman Mostafa Alam & Co.,

**Chartered Accountants** 

#### **Fund Portfolio Statistics**

| 0.001  |
|--------|
| 40.65  |
| 0.48   |
| 0.20%  |
| 16.63% |
| 0.34%  |
|        |

#### Performance of the Fund Since February 25, 2018



#### **Historical NAV Per Unit at Market Value**

| Particulars           | 1 Month | 1 Year | Since Inception |
|-----------------------|---------|--------|-----------------|
| Historical High (BDT) | 10.32   | 10.40  | 10.40           |
| Historical Low (BDT)  | 10.19   | 9.87   | 9.87            |

#### **Asset Allocation**

| Stocks and Mutual Funds   | 54.04% |
|---------------------------|--------|
| Cash and Cash Equivalents | 6.69%  |
| Fixed Income Securities   | 39.27% |

#### **Sector Composition (Stock & Mutual Fund)**



# Top 10 Holdings\*\*

BATASHOE
BXPHARMA
CONFIDCEM
GP
ISLAMIINS
LINDEBD
RECKITTBEN
RENATA
SINGERBD
SQURPHARMA

# **General Disclosure**

All rights reserved by CAPM (Capital & Asset Portfolio Management) Company Limited.

This document is intended to be of general interest only and does not constitute legal or tax advice nor is it an offer for BUY or invitation to BUY units of the CAPM IBBL Islamic Mutual Fund (CAPMIBBLMF). Nothing in this document should be construed as investment advice.

The value of units of the fund and income received from it can go down as well as up, and investors may not get back the full amount invested. Past performance is not an indicator or a guarantee of future performance.

An investment in CAPMIBBLMF entails risks, which are described in the fund's prospe